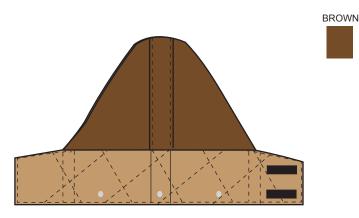

# FZ610 Cordova FR Duck Insulated Hood

-Brown 11oz Firezero Duck with 11oz Modacrylic Quilted -Optional snap on hood for Insulated Parka etc.

#### **Fabric:**

-Brown FR Firezero Duck -90%Cotton/10%Nylon -11oz quilted

# **Garment Construction:**

-Aramid high tenacity FR thread -Quilted hood lining -Three sets top snap buttons compatiable with bottom snaps on garments collar -FR velcro closure at front -Aramid adjustable cord along hood opening with a cord stopper at each side