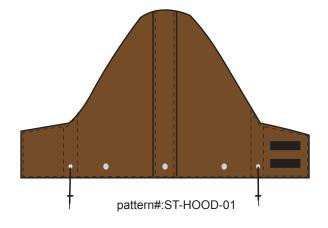

# **Garment Construction:**

-Aramid high tenacity FR thread -Quilted hood lining -Three sets top snap buttons compatiable with bottom snaps on garments collar -FR velcro closure at front -Aramid adjustable cord along hood opening with a cord stopper at each side