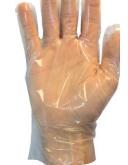

## CLEAR, POWDER FREE, CAST POLYETHYLENE WITH RAISED TEXTURED GRIP, DIE CUT & HEAT SEALED EDGES

| MATERIAL                   | CUFF<br>THICKNESS      | PALM<br>THICKNESS      | FINGER<br>THICKNESS    | LENGTH         | COLOR |
|----------------------------|------------------------|------------------------|------------------------|----------------|-------|
| POLYETHYLENE: High Density | 0.06 MM<br>+/- 0.01 MM | 0.06 MM<br>+/- 0.01 MM | 0.06 MM<br>+/- 0.01 MM | 11.0" +/-0.25" | CLEAR |