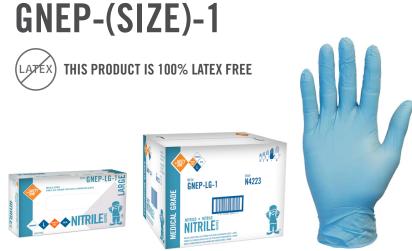

## **PRODUCT SPECIFICATIONS**

PACKED 100 GLOVES PER BOX, 10 BOXES PER CASE (1,000 GLOVES PER CASE)

## BLUE, POWDER FREE, TEXTURED, NITRILE, CHEMOTHERAPY RATED, MEDICAL GRADE

| MATERIAL                                  | CUFF<br>THICKNESS   | PALM<br>THICKNESS    | FINGER<br>THICKNESS | LENGTH         | COLOR |
|-------------------------------------------|---------------------|----------------------|---------------------|----------------|-------|
| Nitrile: 100% Latex Free and<br>DEHP Free | 3.3 mil +/- 0.5 mil | 4.25 mil +/- 0.5 mil | 5.3 mil +/- 0.5 mil | 9.65" +/-0.25" | BLUE  |

**ACCEPTANCES:** 1) Meets FDA 510K Standards for examination gloves used in medical applications. 2) These medical grade examination gloves also meet the Federal Food, Drub and Cosmetic Act which allows repeated use in direct contact with food.