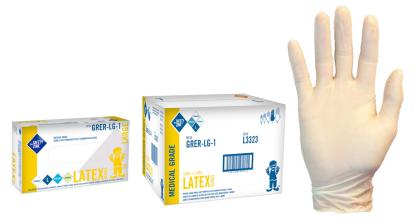

## PRODUCT SPECIFICATIONS

GRER-(SIZE)-1

PACKED 100 GLOVES PER BOX, 10 BOXES PER CASE (1,000 GLOVES PER CASE)

## WHITE, PREMIUM, POWDERED, LATEX, SMOOTH, MEDICAL GRADE

| MATERIAL                                                          | CUFF<br>THICKNESS   | PALM<br>THICKNESS   | FINGER<br>THICKNESS | LENGTH         | COLOR   |
|-------------------------------------------------------------------|---------------------|---------------------|---------------------|----------------|---------|
| Latex: Powdered with Corn Starch,<br>Made with 100% Natural Latex | 3.0 mil +/- 0.5 mil | 4.5 mil +/- 0.5 mil | 5.0 mil +/- 0.5 mil | 9.65" +/-0.25" | NATURAL |

## PACKAGING SPECIFICATIONS

| MFG#      | SIZE    | GLOVE<br>WEIGHT*<br>(grams) | CASE<br>WEIGHT<br>(lbs) | UPC#        | Pallet | HIGH | TIE |      | COUNTRY<br>OF ORIGIN              |
|-----------|---------|-----------------------------|-------------------------|-------------|--------|------|-----|------|-----------------------------------|
| GRER-SM-1 | SMALL   | 5.1                         | 14.8                    | 76358330172 | 60     | 5    | 12  | 0.74 | INDONESIA<br>THAILAND<br>MALAYSIA |
| GRER-MD-1 | MEDIUM  | 5.5                         | 15.8                    | 76358330173 | 60     | 5    | 12  | 0.74 | INDONESIA<br>THAILAND<br>MALAYSIA |
| GRER-LG-1 | LARGE   | 6.0                         | 17.1                    | 76358330174 | 60     | 5    | 12  | 0.74 | INDONESIA<br>THAILAND<br>MALAYSIA |
| GRER-XL-1 | X-LARGE | 6.6                         | 18.6                    | 76358330175 | 60     | 5    | 12  | 0.74 | INDONESIA<br>THAILAND<br>MALAYSIA |