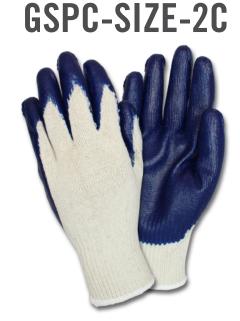

## **CUT RESISTANT STRING KNIT WITH SPECTRA WRAPPED STAINLESS STEEL CORE**

| SHELL MATERIAL                       | CONSRUCTION      | SIZE(S)                  | COATING | GRIP   | COLOR(S)     | COUNTRY<br>OF ORIGIN |
|--------------------------------------|------------------|--------------------------|---------|--------|--------------|----------------------|
| 10 GAUGE POLYESTER/<br>COTTON STRING | FLAT DIPPED KNIT | MENS, WOMENS,<br>X-LARGE | LATEX   | SMOOTH | BLUE/NATURAL | CHINA                |