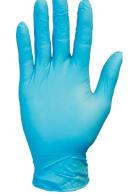

## BLUE, STANDARD, POWDER FREE, VINYL AND NITRILE BLEND

| MATERIAL                | CUFF<br>THICKNESS   | PALM<br>THICKNESS   | FINGER<br>THICKNESS | LENGTH         | COLOR |
|-------------------------|---------------------|---------------------|---------------------|----------------|-------|
| Vinyl and Nitrile Blend | 2.5 mil +/- 0.5 mil | 3.5 mil +/- 0.5 mil | 5.0 mil +/- 0.5 mil | 10.0" +/-0.25" | BLUE  |