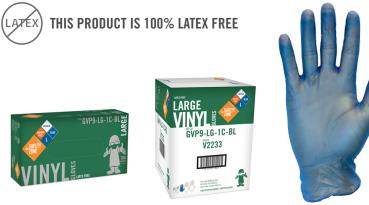

## GVP9-(SIZE)-1C-BL

PACKED 100 GLOVES PER BOX, 10 BOXES PER CASE (1,000 GLOVES PER CASE)

## **BLUE, PREMIUM, POWDER FREE, VINYL**

| MATERIAL                                                                   | CUFF<br>THICKNESS   | PALM<br>THICKNESS   | FINGER<br>THICKNESS | LENGTH         | COLOR |
|----------------------------------------------------------------------------|---------------------|---------------------|---------------------|----------------|-------|
| Vinyl: Produced with 100%<br>Vinyl Resin. 100% Latex<br>Free and DEHP Free | 2.8 mil +/- 0.8 mil | 4.0 mil +/- 0.8 mil | 4.4 mil +/- 0.8 mil | 9.25" +/-0.25" | BLUE  |

## PACKAGING SPECIFICATIONS

| MFG#          | SIZE     | GLOVE<br>WEIGHT*<br>(grams) | CASE<br>WEIGHT<br>(lbs) | UPC#        | Pallet | HIGH | TIER | CUBIC<br>FEET | COUNTRY<br>OF ORIGIN |
|---------------|----------|-----------------------------|-------------------------|-------------|--------|------|------|---------------|----------------------|
| GVP9-SM-1C-BL | SMALL    | 4.5                         | 13.4                    | 76358340065 | 52     | 4    | 13   | 0.79          | CHINA                |
| GVP9-MD-1C-BL | MEDIUM   | 5.5                         | 15.8                    | 76358340057 | 52     | 4    | 13   | 0.79          | CHINA                |
| GVP9-LG-1C-BL | LARGE    | 6.5                         | 18.3                    | 76358340049 | 52     | 4    | 13   | 0.79          | CHINA                |
| GVP9-XL-1C-BL | X-LARGE  | 7.0                         | 19.6                    | 76358340072 | 52     | 4    | 13   | 0.79          | CHINA                |
| GVP9-2X-1C-BL | 2X-LARGE | 7.7                         | 21.3                    | 76358350349 | 52     | 4    | 13   | 0.79          | CHINA                |